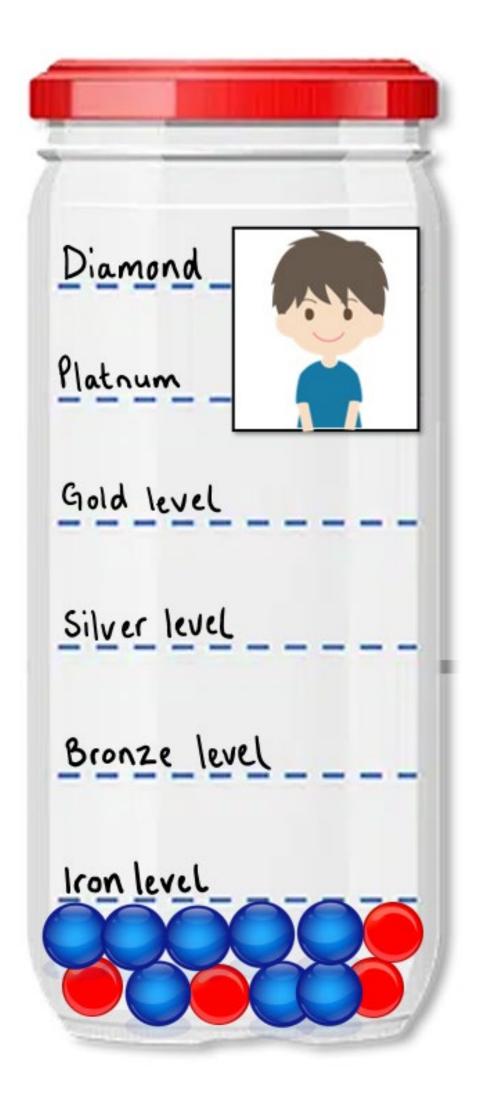

## REWARD CHOICES

Rewards can be unlocked each time a student reaches a new growth level.

**Diamond Level** 

**Platinum Level** 

**Gold Level** 

Silver Level

**Bronze Level** 

**Iron Level** 