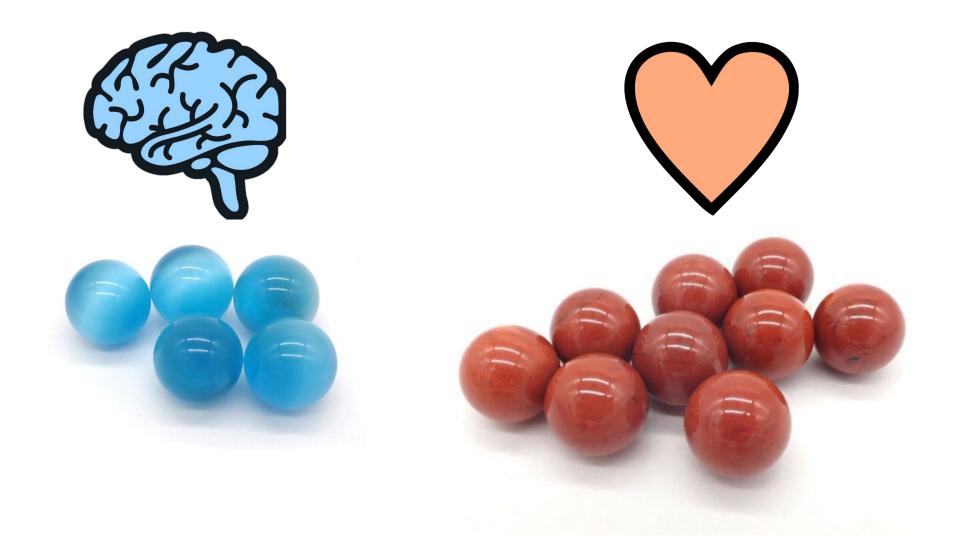

## BRAIN POINTS

Brain points can be earnt by...

Improvement and effort

Problem solving

Critical and creative thinking

Active participation

Reflecting on learning

**Executive** functioning

Growth mindset

Seeking feedback

Showing kindness

Showing respect

Being inclusive

Owning your mistakes

Selfregulating

Contributing to the community

Helping others

Being empathetic